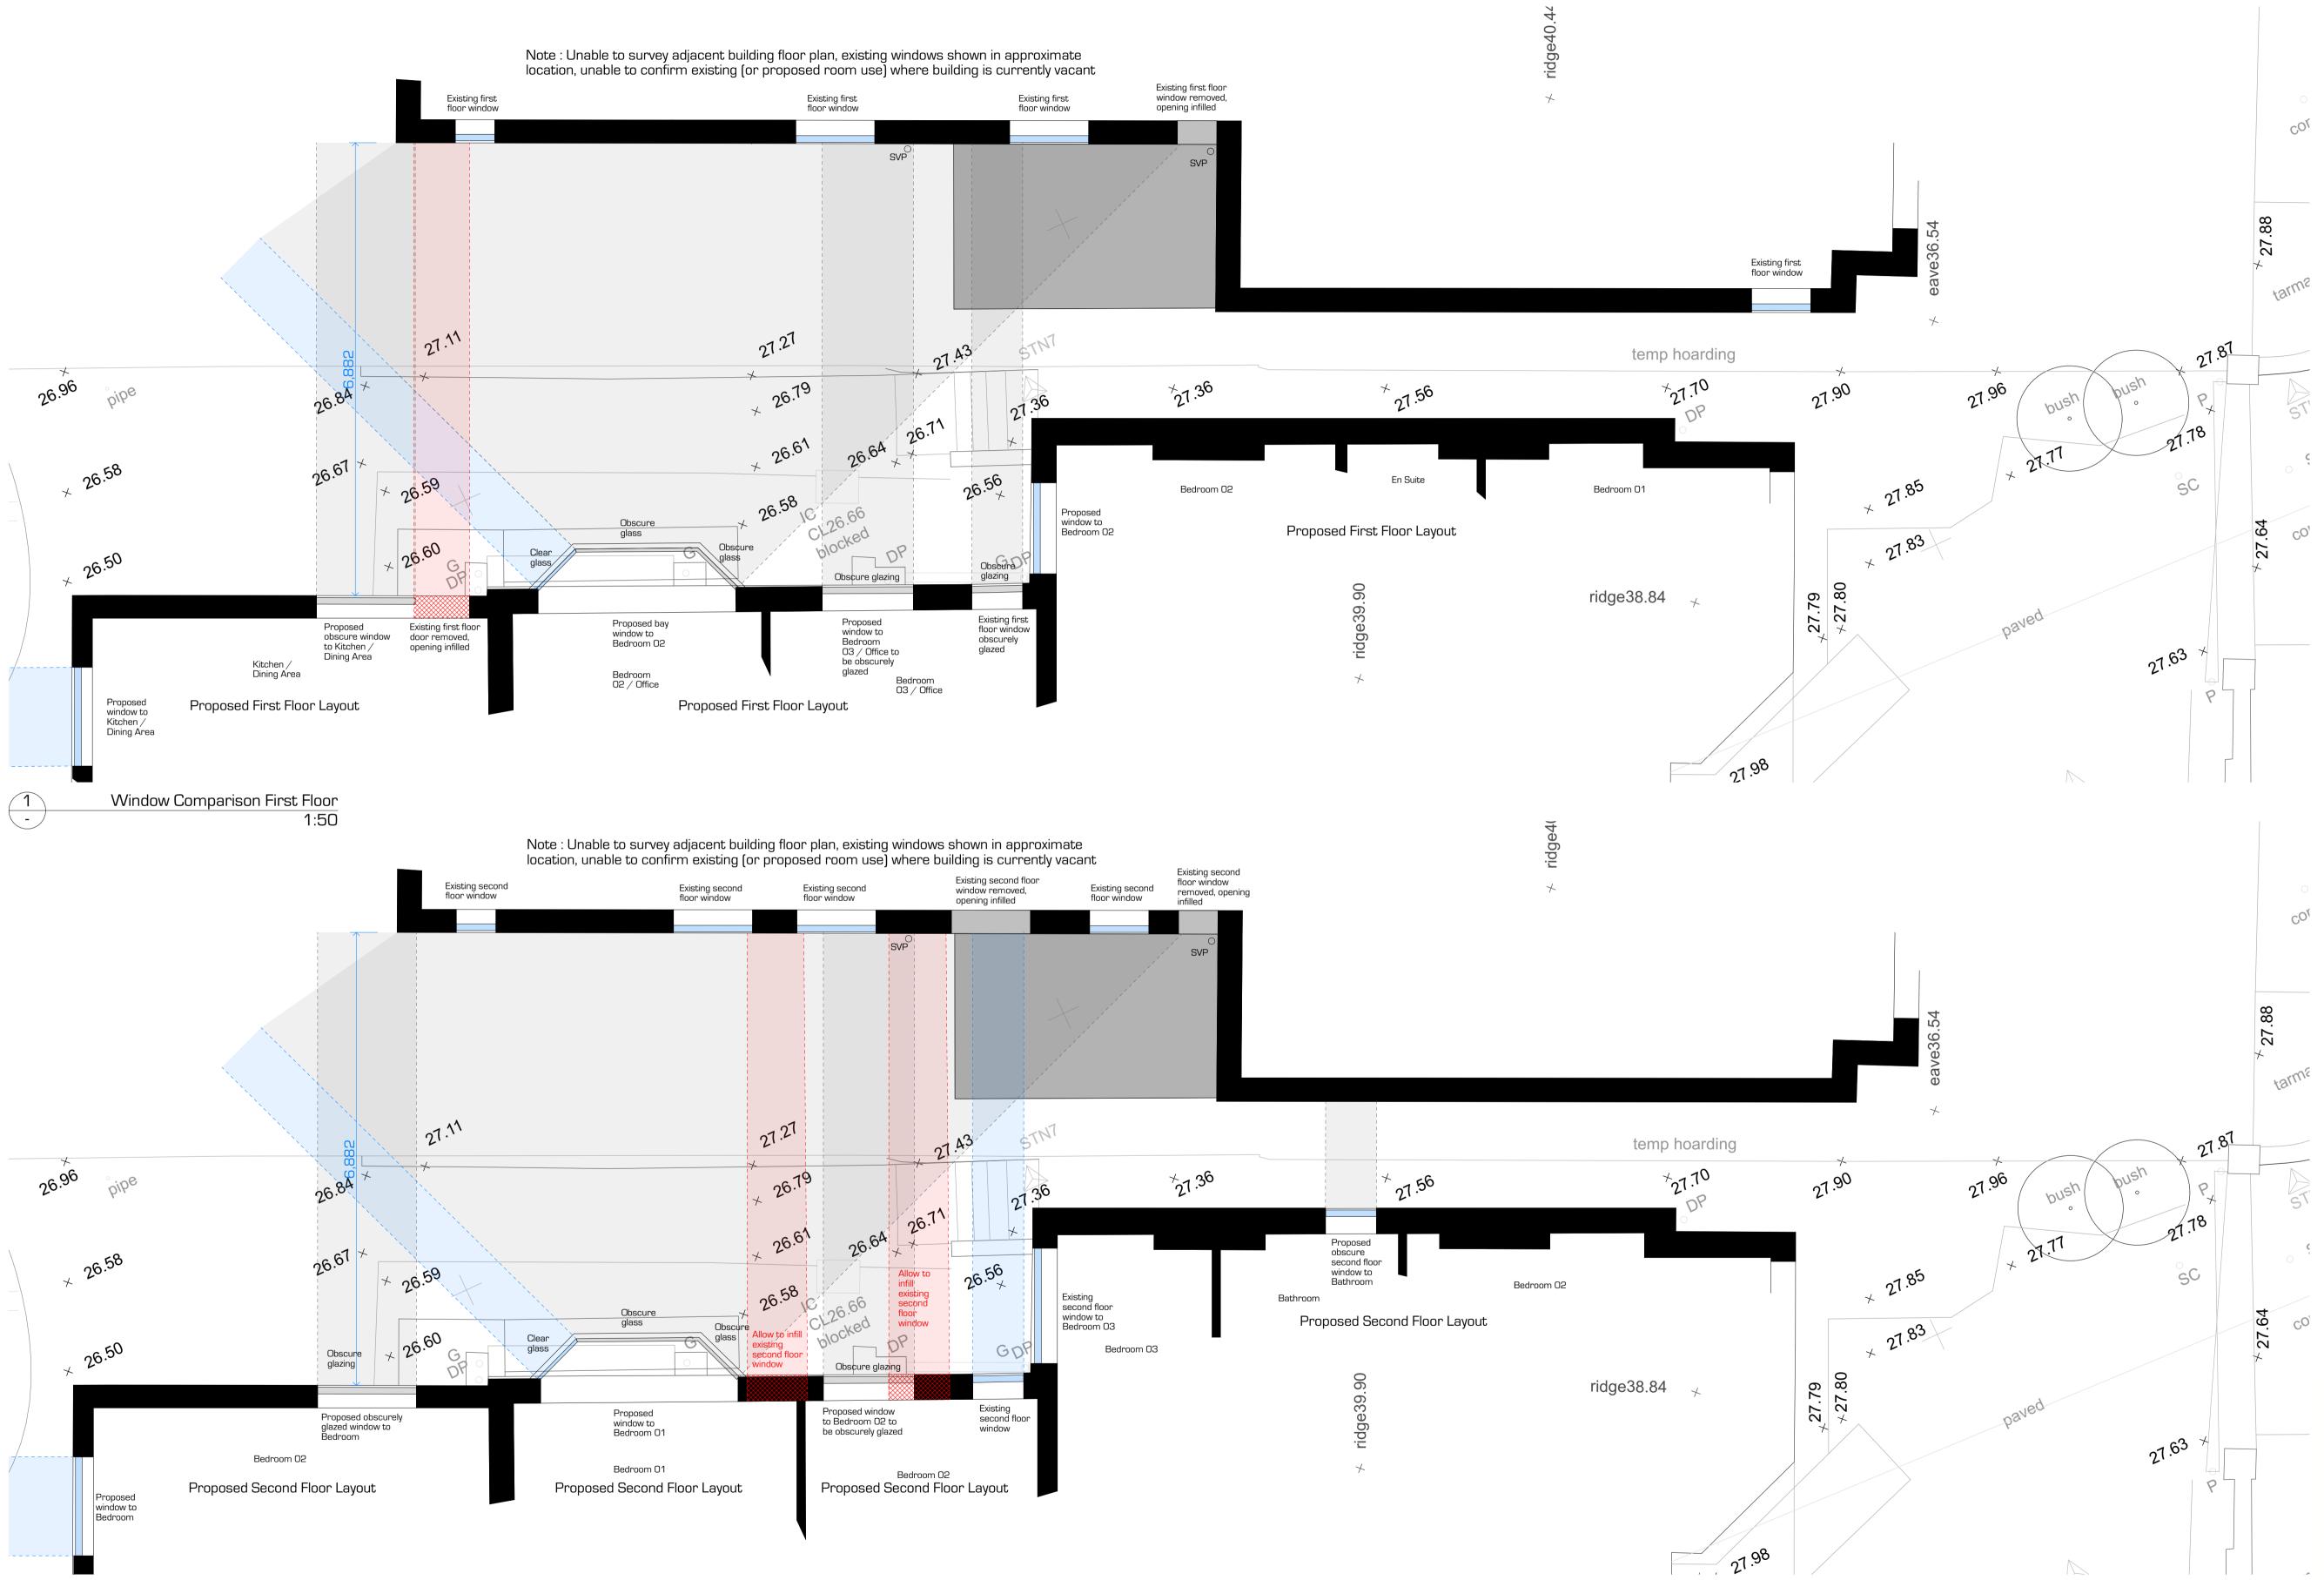

Revision : Description : Date : By : To Alteration to window 14/06/2022 RJN locations + Rear bay added А

tarme

Proposed window influence

Original window influence

Existing window to be

removed and infilled